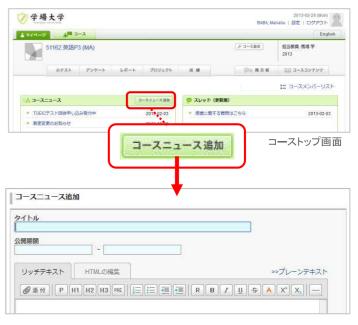

## コースニュースを作成する

履修生へ一斉に連絡したい場合は、コースニュース機能を使うと便利です。(コースニュースは教員のみ作成することができます)

- 1. コーストップ画面の[コースニュース追加]をクリックします。
- 2. タイトルとニュース本文を入力します。
- 3. 公開期間を指定します。(任意)
- 4. [プレビュー]をクリックして、どのように見えるか確認したら、 [追加]をクリックします。