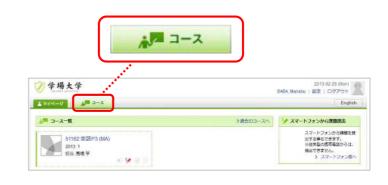

# 登録されているコースを確認する

自分がどのコースに登録されているか確認する場合は、画面上部の[コース]をクリックしてください。コースの一覧が表示されます。