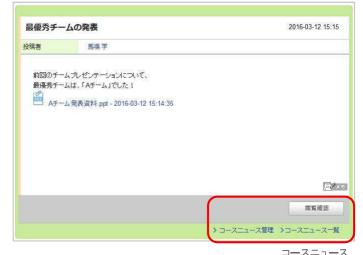

### コースニュースの閲覧確認

- 1. 任意のコースニュースをクリックします。
- 2. コースニュースの閲覧状況を確認する場合は、[閲覧確認] をクリックします。

### コースニュースの削除

コースニュースを削除する場合は、コースニュース管理画面で [削除]をクリックしてください。

コースニュース画面の[コースニュース管理]をクリックすると、コースニュース管理画面にアクセスできます。

コースニュース追加画面

コースーュース

コースニュース管理