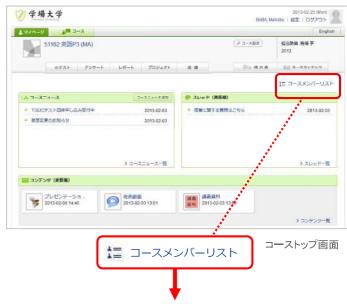

## コースメンバーを確認する

担当教員は、自分が登録されているコースに誰が履修登録されているかを確認することができます。コーストップ画面の[コースメンバーリスト]をクリックすると、担当教員と履修生が一覧で表示されます。

■ コースメンバーリストは、担当教員のみ閲覧が可能です。

### リマインダ受信設定・成績の確認

コースメンバーリスト画面では、担当教員と履修生が設定しているリマインダのうち、以下の項目を確認することができます。

- ◆ コースニュース
- ◆ 新規課題告知
- ◆ 掲示板のコメント
- リマインダを「受信しない」に設定している場合は、すべて「×」 となります。
- リマインダを「受信する」に設定していても、メールアドレスが未入力の場合は、「×」となります。
- 最初の講義時にリマインダメールを受信するよう、学生に周知することをお勧めします。