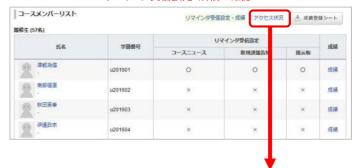

### リマインダ受信設定・成績の確認

コースメンバーリスト画面では、担当教員と履修生が設定しているリマインダのうち、以下の項目を確認することができます。

- ◆ コースニュース
- ◆ 新規課題告知
- ◆ 掲示板のコメント
- リマインダを「受信しない」に設定している場合は、すべて「×」 となります。
- リマインダを「受信する」に設定していても、メールアドレスが未入力の場合は、「×」となります。
- 最初の講義時にリマインダメールを受信するよう、学生に周知することをお勧めします。

## アクセス状況の確認

[アクセス状況]をクリックすると、担当教員と履修生のアクセス状況について、以下の項目を確認することができます。

- ◆ ページビュー(数)
- ◆ 最終アクセス日時
- ◆ 小テスト提出数
- ◆ アンケート提出数
- ◆ レポート提出数
- ◆ 掲示板書き込み回数
- ◆ 最終書き込み日時

#### アクセス状況の確認

| リマイング受信放走・成績 アクセス状況 上 成績登録シート 器様生 (57名) |         |        |                  |         |          |         |          |          |
|-----------------------------------------|---------|--------|------------------|---------|----------|---------|----------|----------|
| 系名                                      | 学数模型    | ベージビュー | 器核アクセス日時         | 小テスト提出数 | アンケート提出数 | レポート提出数 | 様子が書き込み数 | 農務資金込み日報 |
| 津板為信                                    | u201601 | 13     | 2016-03-11 16:03 | 0/0     | 0/0      | 0/0     | 0        | 83       |
| 南部領南                                    | u201602 |        | ¥3               | 0/0     | 0/0      | 0/0     | 0        |          |
| 秋田寅季                                    | u201603 |        | 2                | 0/0     | 0/0      | 0/0     | 0        | 2.       |
| 伊達政宗                                    | u201604 |        | -                | 0/0     | 0/0      | 0/0     | 0        | - 5      |
| 華上親光                                    | u201605 |        | *:               | 0/0     | 0/0      | 0/0     | 0        | *        |