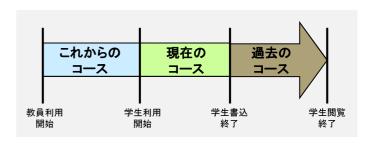

### コースの表示切り替え

コースは利用状態や形式により、表示を切り替えることができます。

- [現在のコース]・・・現在利用できるコースです。学生は掲示板への書き込みや課題提出ができます。
- [過去のコース]・・・過去に利用したコースです。学生は掲示板や 提出課題の閲覧のみ可能です。
- [これからのコース]・・・これから利用が開始されるコースです。学生はコース内に入ることはできません。
- [すべてのコ―ス]・・・「現在」「過去」「これから」すべてのコ―スが 表示されます。
- 「曜日形式」は、お使いの環境によって、登録されているコースの情報が 異なるため、実際の時間割表とは異なることがあります。複数曜日に開催される授業などは、一つのコマにまとめて表示される場合もあります。