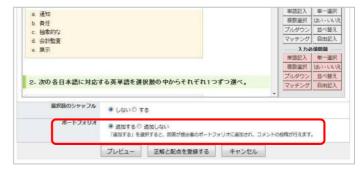

#### > レポート

レポート出題画面の「閲覧設定」で、以下の項目を選択すると、 学生の提出物をポートフォリオに保存することができます。

- コースメンバー全員が閲覧・コメント可
- 同じ課題の提出者と教員が閲覧・コメント可
- 提出者本人と教員のみ閲覧・コメント可(個別指導)
- 「回収のみ行なう」を選択した場合、学生の提出レポートはポートフォリオに追加されません。