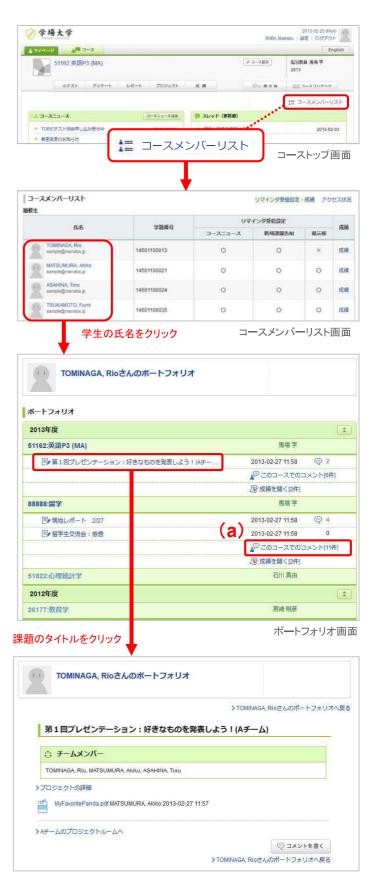

# 学生のポートフォリオを確認する

- 1. コーストップ画面で[コースメンバーリスト]をクリックします。
- 2. 学生の氏名をクリックすると、該当の学生のポートフォリオ 画面が開きます。
- 掲示板の発言者名(学生氏名)をクリックしても、ポートフォリオ 画面が開きます。
- 3. 課題のタイトルをクリックすると、学生の提出物を確認する ことができます。
- 4. [このコースでのコメント](a)をクリックすると、学生のコメント履歴を確認することができます。各コメントのタイトルをクリックすると、このコメントが書き込まれている該当のページが開きます。
- コメントに添付したファイルも、ポートフォリオのコメント履歴画面 からダウンロードすることができます。