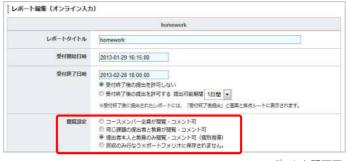

#### > レポート

レポート出題画面の「閲覧設定」で、以下の項目を選択すると、 学生の提出物をポートフォリオに保存することができます。

- コースメンバー全員が閲覧・コメント可
- 同じ課題の提出者と教員が閲覧・コメント可
- 提出者本人と教員のみ閲覧・コメント可(個別指導)
- 「回収のみ行なう」を選択した場合、学生の提出レポートはポートフォリオに追加されません。