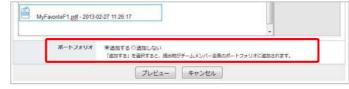

## **▶** プロジェクト

プロジェクト作成画面の「ポートフォリオ」で、学生の提出物をポートフォリオに保存するか、しないかを選択することができます。

<u>チームで提出した課題は、チームメンバー全員のポートフォリオに追加されます。</u>